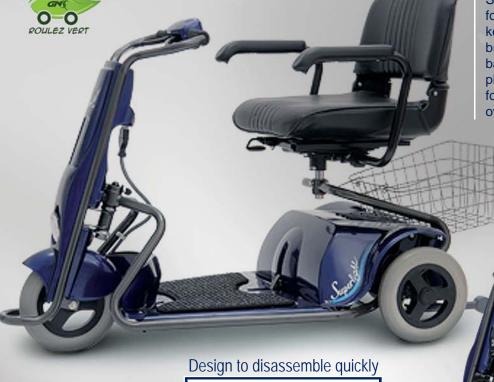

## SUPERLIGHT

> Great traction and power

GO GREEN

- > Comfortable fully adjustable padded seat
- > Generous legroom equivalent to that of much larger scooters
- > Wide wheelbase making it very stable and sturdy
- > Highly manoeuvrable and incredibly tight turning circle

Superlight is a powerful indoor and outdoor mobility scooter. It is able to turn almost in its own length making it ideal for indoor use. The rear wheel drive system gives the Superlight greater traction on all surfaces. Its 24 inch width gives it the ability to travel through most doorways and yet retain tremendous stability.

Superlight is still unbelievably simple to dismantle. Within seconds it will dismantle and be stored in the boot of your car. There is a top speed of 8km/h and a range of up to 20 km per charge.

Superlight has easy to use controls, switches for lights and horn, and removable ON/OFF key switch for security. Driving and parking brakes are both automatic. Forward and backward seat adjustment, as well as height, plus 360 degree swivel and folding armrests for easy entry and exit all contribute to the overall comfort.