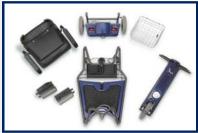

Superlight is still unbelievably simple to dismantle. Within seconds it will dismantle and be stored in the boot of your car. There is a top speed of 8km/h and a range of up to 20 km per charge.

Superlight has easy to use controls, switches for lights and horn, and removable ON/OFF key switch for security. Driving and parking brakes are both automatic. Forward and backward seat adjustment, as well as height, plus 360 degree swivel and folding armrests for easy entry and exit all contribute to the overall comfort.