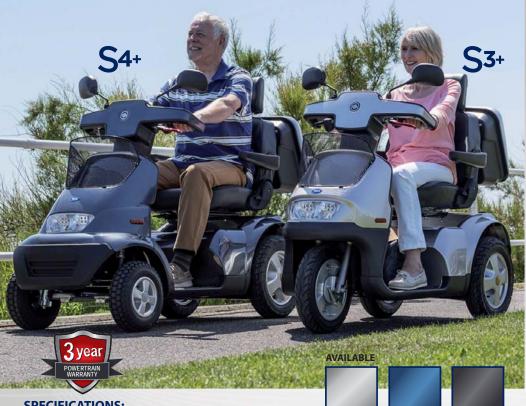

The new Afiscooter-S+ scooter combines stylish design and advanced technology. Designed with driver convenience in mind, its full suspension and shock absorbers have been re-engineered for an even smoother ride. The Afiscooter-S+ delivers levels of stability never seen before in the industry and will ensure users of 200kg to remain comfortable and in complete control in all driving conditions. The heavy duty 1400W motor delivers all the power and performance expected. An ergonomically designed tiller can be positioned to meet the owners' exact requirements. Afiscooter-S+ provides the optimum mobility experience!

## **SPECIFICATIONS:**

| Length              | S3: 60" - S4: 64"                  |
|---------------------|------------------------------------|
| Width               | 27"                                |
| Total weight        | (Without battery) 109 kg / 240 lbs |
|                     | (With battery) 150 kg / 330 lbs    |
| Ground clearance    | 5"                                 |
| Turning radius      | S3: 56" - S4: 86"                  |
| Max weight capacity | 200kg or 440lbs                    |
| Max speed           | 16 km/h                            |