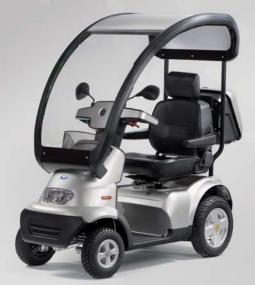

> LED lights.

Afikim scooters have an established and respected reputation for providing exceptional reliability, comfort and quality. The new and enhanced Afiscooter-S+ continues this superb heritage with the addition of several new features. This was made possible by the latest advancements in scooter engineering and by the addition of a unique optional rigid canopy.

The new Afiscooter-S+ scooter combines stylish design and advanced technology. Designed with driver convenience in mind, its full suspension and shock absorbers have been re-engineered for an even smoother ride. The Afiscooter-S+ delivers levels of stability never seen before in the industry and will ensure users of 200kg to remain comfortable and in complete control in all driving conditions. The heavy duty 1400W motor delivers all the power and performance expected. An ergonomically designed tiller can be positioned to meet the owners' exact requirements. Afiscooter-S+ provides the optimum mobility experience!